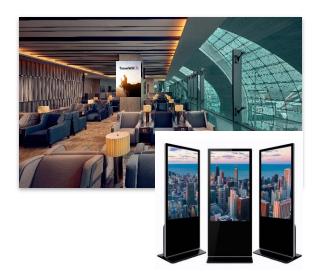

## **Digital Screen Network**

A wide arrange of HD and high impact digital screens are available at each lounge across the whole lounge network, making this the perfect medium to maximise the exposure within this captive environment.